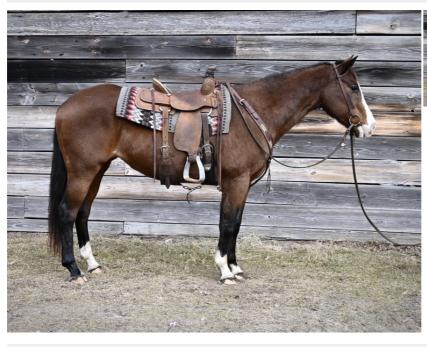

## Description

4850 Mabel is a 12 year old, Bay, Quarter Horse mare standing 15.1 hands and is definitely easy to look at. Mabel has been extensively trail ridden, will ride off alone or with others and has ridden everywhere we have asked. Crosses ditches and doesn't mind traffic or dogs. She has a smooth jog and lope along with a good neck rein, stop and back. Mabel stands quiet to be groomed, tacked, takes the bridle well and stands wonderful for the farrier. We will consider partial trades. We show by appointment only. Please contact Daniel to schedule an appointment or for more information that is not in the ad/questions.

| Ad Type: For Sale | Status: Sold                             |
|-------------------|------------------------------------------|
| Name: Mabel       | Gender: Mare                             |
| Age: 12 yrs       | Height: 15.1 hands                       |
| Color: Bay        | Temperament: 3 (1 - calm; 10 - spirited) |
| Registered: No    |                                          |
|                   |                                          |