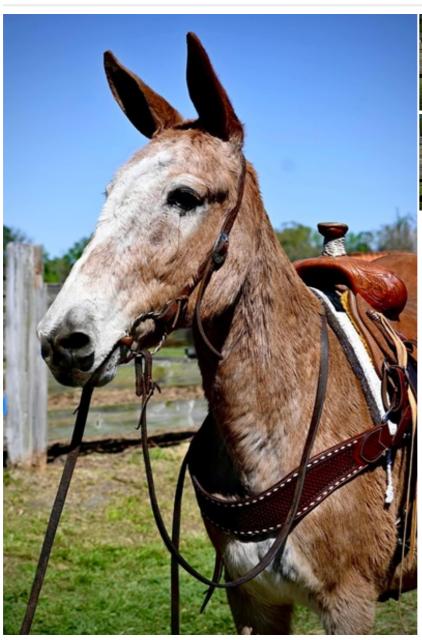

## Description

Maggie is a 15 year old, Red Dun, mare Mule standing a little over 14 hands. Maggie is great out on the trails, doesn't mind traffic, barking dogs, crosses ditches and will cross water with a little patience from her rider. She has a nice neck rein and a good stop. Maggie is a little on the lazy side so she is happy to just walk along the trails. She has the cutest jog and a comfortable slow lope with a little encouragement. Stands good to be groomed, tacked, takes the bridle well and to be mounted. We will consider partial trades. We show by appointment only. Please contact us to schedule an appointment or for more information that is not in the ad/questions.

Ad Type: For Sale Status: Sold

Name: Maggie Gender: Mare

| Age: 15 yrs    | Height: 14 hands                         |
|----------------|------------------------------------------|
| Color: Red Dun | Temperament: 2 (1 - calm; 10 - spirited) |