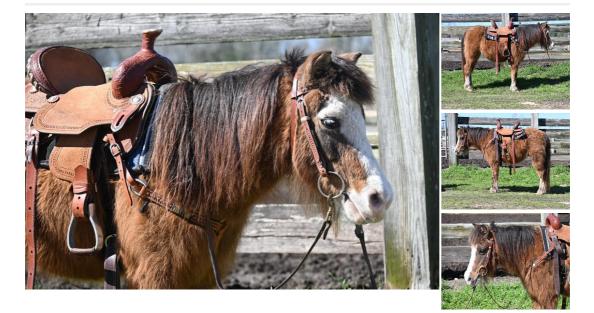

## Description

Video ????- https://youtu.be/d1tariamkwk Check out this ranchy looking little guy! Chip is a 14 year old, Bay, Pony gelding standing 10.2 hands. Chip has primarily been used as a lead line pony. He will lead easily wherever you would like to go and he handles wonderful on the ground. He won't try to walk all over you or the child that is leading him along. He has great ground manners is very easy to catch. Chip stands to be groomed, tacked and takes the bridle well. We will consider partial trades. We show by appointment only. Please contact Us to schedule an appointment or for more information that is not in the ad/questions.

| Ad Type: For Sale | Status: Sold                                                        |
|-------------------|---------------------------------------------------------------------|
| Name: Chip        | Gender: Gelding                                                     |
| Age: 14 yrs       | Height: 10.2 hands                                                  |
| Color: Bay        | <b>Temperament:</b> 1 - Calm (Bomb Proof) (1 - calm; 10 - spirited) |
| Registered: No    |                                                                     |